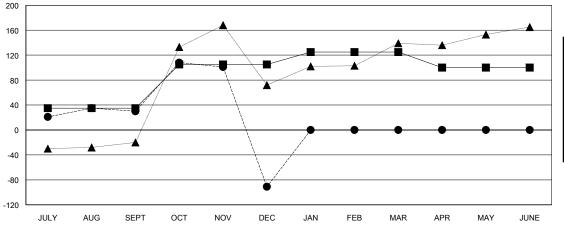

#### GOALS AND ACTUAL MEMBERS CUMULATIVE

| -■- MEMBER GROWTH NET GOAL        |  |
|-----------------------------------|--|
| - ● - MEMBER GROWTH ACTUAL        |  |
| - ▲ - LAST YEAR MEMBERSHIP ACTUAL |  |
|                                   |  |
|                                   |  |
|                                   |  |

# **LOCATION INDIA**

**GMT CA** 

| Clubs                 |               |           |               | Members               |                           |                         |                                              |
|-----------------------|---------------|-----------|---------------|-----------------------|---------------------------|-------------------------|----------------------------------------------|
| RESULTS FOR 2017-2018 |               |           |               | RESULTS FOR 2017-2018 |                           |                         |                                              |
| QUARTER               | NEW CLUB GOAL | NEW CLUBS | DROPPED CLUBS | QUARTER               | MEMBER GROWTH NET<br>GOAL | MEMBER GROWTH<br>ACTUAL | DROPPED MEMBERS ACTUAL (including transfers) |
| JULY/AUG/SEPT         | 3             | 8         | 0             | JULY/AUG/SEPT         | 35                        | 205                     | 174                                          |
| OCT/NOV/DEC           | 1             | 0         | 6             | OCT/NOV/DEC           | 70                        | 115                     | 227                                          |
| JAN/FEB/MAR           | 1             | 0         | 0             | JAN/FEB/MAR           | 20                        | 0                       | 0                                            |
| APR/MAY/JUNE          | 0             | 0         | 0             | APR/MAY/JUNE          | -25                       | 0                       | 0                                            |