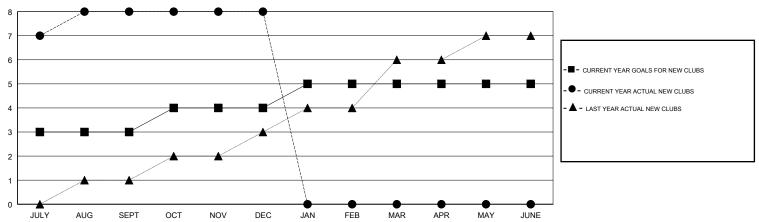

#### GOALS AND ACTUAL NEW CLUBS CUMULATIVE

# **LOCATION INDIA**

**GMT CA** 

| Clubs                 |               |           |               | Members               |                           |                         |                                              |
|-----------------------|---------------|-----------|---------------|-----------------------|---------------------------|-------------------------|----------------------------------------------|
| RESULTS FOR 2017-2018 |               |           |               | RESULTS FOR 2017-2018 |                           |                         |                                              |
| QUARTER               | NEW CLUB GOAL | NEW CLUBS | DROPPED CLUBS | QUARTER               | MEMBER GROWTH NET<br>GOAL | MEMBER GROWTH<br>ACTUAL | DROPPED MEMBERS ACTUAL (including transfers) |
| JULY/AUG/SEPT         | 3             | 8         | 0             | JULY/AUG/SEPT         | 35                        | 205                     | 174                                          |
| OCT/NOV/DEC           | 1             | 0         | 6             | OCT/NOV/DEC           | 70                        | 115                     | 227                                          |
| JAN/FEB/MAR           | 1             | 0         | 0             | JAN/FEB/MAR           | 20                        | 0                       | 0                                            |
| APR/MAY/JUNE          | 0             | 0         | 0             | APR/MAY/JUNE          | -25                       | 0                       | 0                                            |